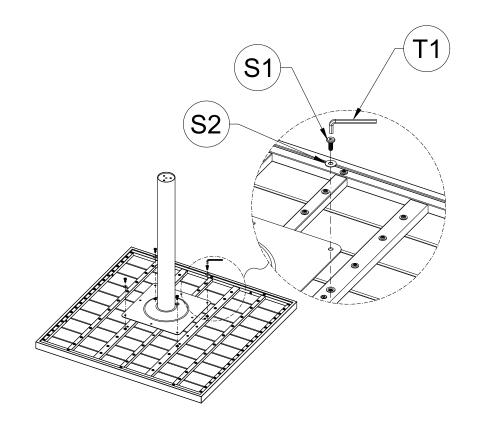

Table is not designed for use as a standing platform or a ladder. **DO NOT** stand on the table as there is a risk of falling and injury.

#### 3. Tools

Always use the proper tools for assembly.

#### 4. Assembling Procedure

4.1 Please follow the steps of the Assembly Instructions sheet in order.

4.2 **DO NOT** tighten all the screws until all the parts are in place and assembling in alignment. Otherwise, it should cause the assembly to be misaligned. It is recommended to turn back the screws in half-turn when the head of the screws touches the parts before tightening all the screws in order.

Warranty: Please visit our website for full warranty @www.newtechwood.com

### <u>Tools</u>





## **Components**





# Assemblying Procedure

<u>Step 1</u>



<u>Step 2</u>





<u>Step 3</u>



## <u>Step 4</u>







# Thank You

## **For Your Purchase**

We want you to be completely satisfied



<u>Step 5</u>