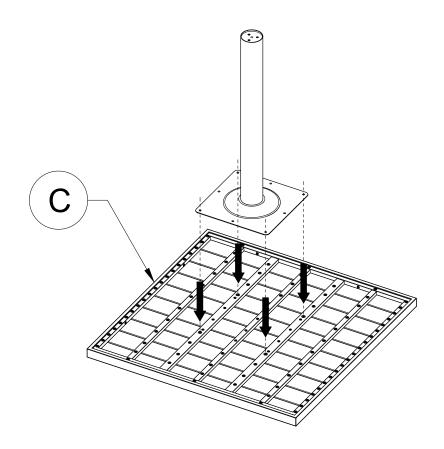

rson.

2.3 The Bar Table is not designed for use as a standing platform or a ladder. **DO NOT** stand on the table as there is a risk of falling and injury.

#### 3. Tools

Always use the proper tools for assembly.

#### 4. Assembling Procedure

4.1 Please follow the steps of the Assembly Instructions sheet in order.

4.2 **DO NOT** tighten all the screws until all the parts are in place and assembling in alignment. Otherwise, it should cause the assembly to be misaligned. It is recommended to turn back the screws in half-turn when the head of the screws touches the parts before tightening all the screws in order.

Warranty: Please visit our website for full warranty @www.newtechwood.com

### <u>Tools</u>





## **Components**





# Assemblying Procedure

<u>Step 1</u>



<u>Step 2</u>





<u>Step 3</u>



## <u>Step 4</u>







# Thank You

## **For Your Purchase**

We want you to be completely satisfied



<u>Step 5</u>