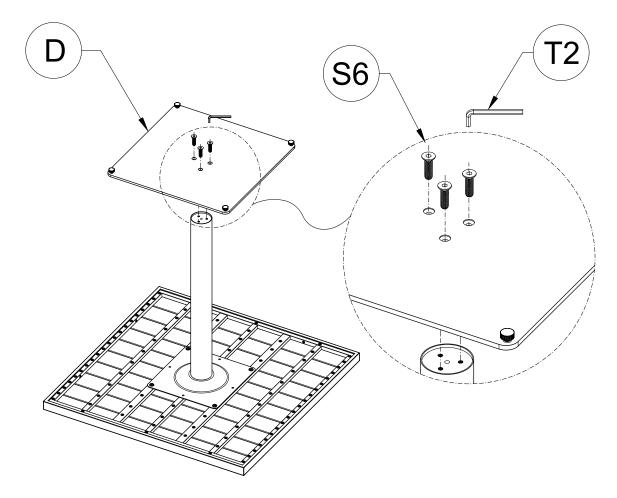

d for use as a standing platform or a ladder. **DO NOT** stand on the table as there is a risk of falling and injury.

#### 3. Tools

Always use the proper tools for assembly.

#### 4. Assembling Procedure

4.1 Please follow the steps of the Assembly Instructions sheet in order.

4.2 **DO NOT** tighten all the screws until all the parts are in place and assembling in alignment. Otherwise, it should cause the assembly to be misaligned. It is recommended to turn back the screws in half-turn when the head of the screws touches the parts before tightening all the screws in order.

Warranty: Please visit our website for full warranty @www.newtechwood.com

### <u>Tools</u>





## **Components**





# Assemblying Procedure

<u>Step 1</u>



<u>Step 2</u>





<u>Step 3</u>



## <u>Step 4</u>







# Thank You

## **For Your Purchase**

We want you to be completely satisfied



<u>Step 5</u>