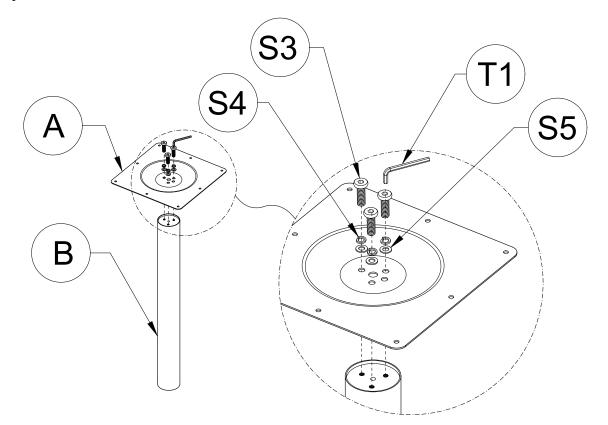

embling by one person.

2.3 The Bar Table is not designed for use as a standing platform or a ladder. **DO NOT** stand on the table as there is a risk of falling and injury.

#### 3. Tools

Always use the proper tools for assembly.

#### 4. Assembling Procedure

4.1 Please follow the steps of the Assembly Instructions sheet in order.

4.2 **DO NOT** tighten all the screws until all the parts are in place and assembling in alignment. Otherwise, it should cause the assembly to be misaligned. It is recommended to turn back the screws in half-turn when the head of the screws touches the parts before tightening all the screws in order.

Warranty: Please visit our website for full warranty @www.newtechwood.com

### <u>Tools</u>





## **Components**





# Assemblying Procedure

<u>Step 1</u>



<u>Step 2</u>





<u>Step 3</u>



## <u>Step 4</u>







# Thank You

## **For Your Purchase**

We want you to be completely satisfied



<u>Step 5</u>