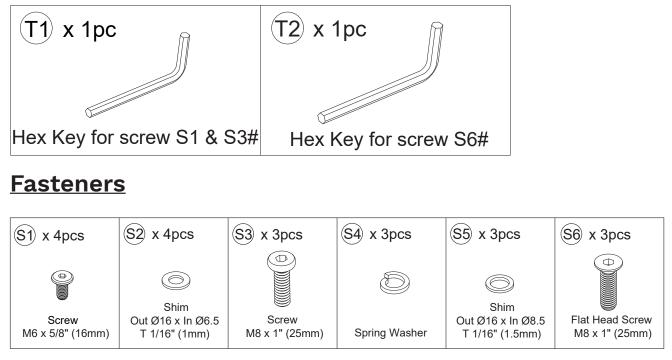

by two people to avoid any risk of injuries. **DO NOT** attempt assembling by one person.

2.3 The Bar Table is not designed for use as a standing platform or a ladder. **DO NOT** stand on the table as there is a risk of falling and injury.

#### 3. Tools

Always use the proper tools for assembly.

#### 4. Assembling Procedure

4.1 Please follow the steps of the Assembly Instructions sheet in order.

4.2 **DO NOT** tighten all the screws until all the parts are in place and assembling in alignment. Otherwise, it should cause the assembly to be misaligned. It is recommended to turn back the screws in half-turn when the head of the screws touches the parts before tightening all the screws in order.

Warranty: Please visit our website for full warranty @www.newtechwood.com

### <u>Tools</u>





## **Components**





# Assemblying Procedure

<u>Step 1</u>



<u>Step 2</u>





<u>Step 3</u>



## <u>Step 4</u>







# Thank You

## **For Your Purchase**

We want you to be completely satisfied



<u>Step 5</u>