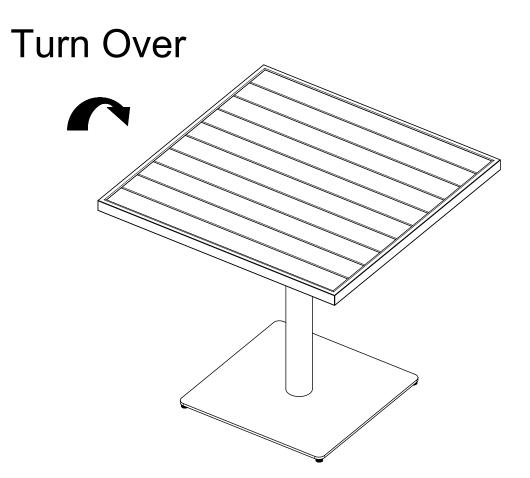

r use as a standing platform or a ladder. **DO NOT** stand on the table as there is a risk of falling and injury.

#### 3. Tools

Always use the proper tools for assembly.

#### 4. Assembling Procedure

4.1 Please follow the steps of the Assembly Instructions sheet in order.

4.2 **DO NOT** tighten all the screws until all the parts are in place and assembling in alignment. Otherwise, it should cause the assembly to be misaligned. It is recommended to turn back the screws in half-turn when the head of the screws touches the parts before tightening all the screws in order.

Warranty: Please visit our website for full warranty @www.newtechwood.com

### <u>Tools</u>





## **Components**





# Assemblying Procedure

<u>Step 1</u>



<u>Step 2</u>





<u>Step 3</u>



## <u>Step 4</u>







# Thank You

## **For Your Purchase**

We want you to be completely satisfied



<u>Step 5</u>