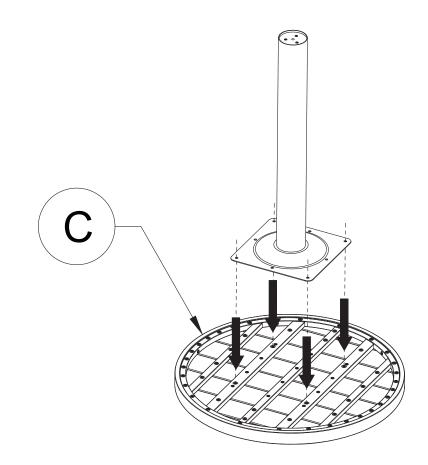

der.

Warranty: Please visit our website for full warranty @www.newtechwood.com

### <u>Tools</u>



### **Fasteners**

| S1) x 4pcs         | S2 x 4pcs                    | S3 x 3pcs        | S4) x 3pcs    | S5 x 3pcs                    | S6 x 3pcs                  |
|--------------------|------------------------------|------------------|---------------|------------------------------|----------------------------|
|                    | Shim                         |                  | Ð             | Shim                         | ( <del>)</del>             |
| Screw<br>M6 x 5/8" | Out Ø16 x In Ø6.5<br>T 1/16" | Screw<br>M8 x 1" | Spring Washer | Out Ø16 x In Ø8.5<br>T 1/16" | Flat Head Screw<br>M8 x 1" |



## **Components**





## Assemblying Procedure

<u>Step 1</u>



<u>Step 2</u>





<u>Step 3</u>



## <u>Step 4</u>









# **Thank You**

## **For Your Purchase**

We want you to be completely satisfied