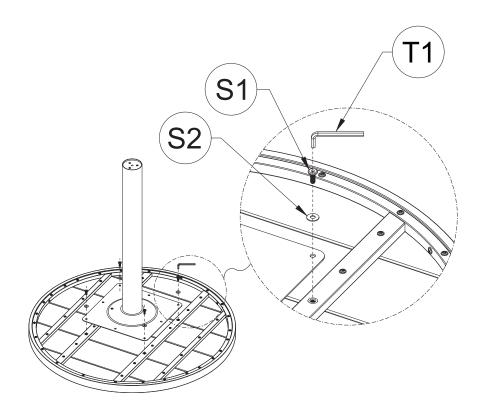

ase visit our website for full warranty @www.newtechwood.com

### <u>Tools</u>



### **Fasteners**

| S1) x 4pcs         | S2 x 4pcs                    | S3 x 3pcs        | S4) x 3pcs    | S5 x 3pcs                    | S6 x 3pcs                  |
|--------------------|------------------------------|------------------|---------------|------------------------------|----------------------------|
|                    | Shim                         |                  | Ð             | Shim                         | ( <del>)</del>             |
| Screw<br>M6 x 5/8" | Out Ø16 x In Ø6.5<br>T 1/16" | Screw<br>M8 x 1" | Spring Washer | Out Ø16 x In Ø8.5<br>T 1/16" | Flat Head Screw<br>M8 x 1" |



## **Components**





## Assemblying Procedure

<u>Step 1</u>



<u>Step 2</u>





<u>Step 3</u>



## <u>Step 4</u>









# **Thank You**

## **For Your Purchase**

We want you to be completely satisfied