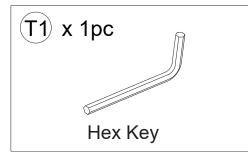

people to avoid any risk of injuries. **DO NOT** attempt assembling by one person.

2.3 The Bar Table is not designed for use as a standing platform or a ladder. **DO NOT** stand on the table as there is a risk of falling and injury.

#### 3. Tools

Always use the proper tools for assembly.

#### 4. Assembling Procedure

4.1 Please follow the steps of the Assembly Instructions sheet in order.

4.2 **<u>DO NOT</u>** tighten all the screws until all the parts are in place and assembling in alignment. Otherwise, it should cause the assembly to be misaligned. It is recommended to turn back the screws in half-turn when the head of the screws touches the parts before tightening all the screws in order.

Warranty: Please visit our website for full warranty @www.newtechwood.com

### <u>Tools</u>



### **Fasteners**

| S1) x 4pcs         | S2 x 4pcs                    | S3 x 3pcs        | S4) x 3pcs    | S5 x 3pcs                    | S6 x 3pcs                  |
|--------------------|------------------------------|------------------|---------------|------------------------------|----------------------------|
|                    | Shim                         |                  | Ð             | Shim                         | ( <del>)</del>             |
| Screw<br>M6 x 5/8" | Out Ø16 x In Ø6.5<br>T 1/16" | Screw<br>M8 x 1" | Spring Washer | Out Ø16 x In Ø8.5<br>T 1/16" | Flat Head Screw<br>M8 x 1" |



## **Components**





## Assemblying Procedure

<u>Step 1</u>



<u>Step 2</u>





<u>Step 3</u>



## <u>Step 4</u>









# **Thank You**

## **For Your Purchase**

We want y