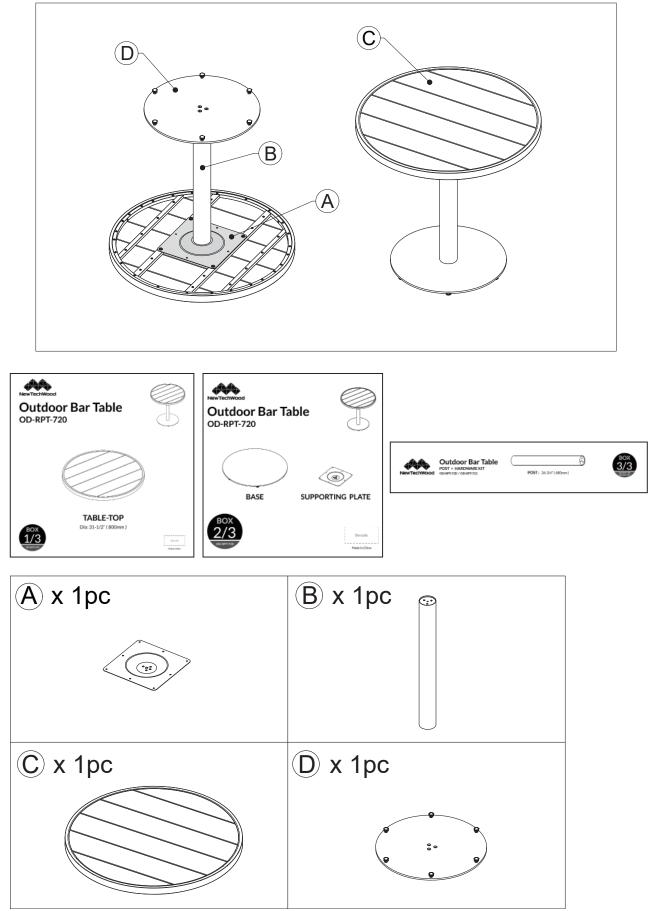

crews touches the parts before tightening all the screws in order.

Warranty: Please visit our website for full warranty @www.newtechwood.com

### <u>Tools</u>



### **Fasteners**

| S1) x 4pcs         | S2 x 4pcs                    | S3 x 3pcs        | S4) x 3pcs    | S5 x 3pcs                    | S6 x 3pcs                  |
|--------------------|------------------------------|------------------|---------------|------------------------------|----------------------------|
|                    | Shim                         |                  | Ð             | Shim                         | ( <del>)</del>             |
| Screw<br>M6 x 5/8" | Out Ø16 x In Ø6.5<br>T 1/16" | Screw<br>M8 x 1" | Spring Washer | Out Ø16 x In Ø8.5<br>T 1/16" | Flat Head Screw<br>M8 x 1" |



## **Components**





## Assemblying Procedure

<u>Step 1</u>



<u>Step 2</u>





<u>Step 3</u>



## <u>Step 4</u>









# **Thank You**

## **For Your Purchase**

We want you to be completely satisfied