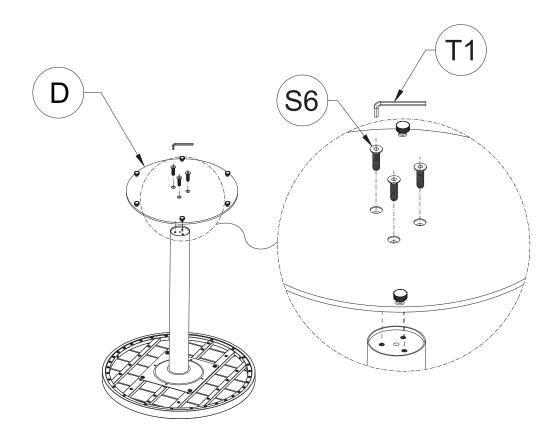

e for full warranty @www.newtechwood.com

### <u>Tools</u>



### **Fasteners**

| S1) x 4pcs         | S2 x 4pcs                    | S3 x 3pcs        | S4) x 3pcs    | S5 x 3pcs                    | S6 x 3pcs                  |
|--------------------|------------------------------|------------------|---------------|------------------------------|----------------------------|
|                    | Shim                         |                  | Ð             | Shim                         | ( <del>)</del>             |
| Screw<br>M6 x 5/8" | Out Ø16 x In Ø6.5<br>T 1/16" | Screw<br>M8 x 1" | Spring Washer | Out Ø16 x In Ø8.5<br>T 1/16" | Flat Head Screw<br>M8 x 1" |



## **Components**





## Assemblying Procedure

<u>Step 1</u>



<u>Step 2</u>





<u>Step 3</u>



## <u>Step 4</u>









# **Thank You**

## **For Your Purchase**

We want you to be completely satisfied