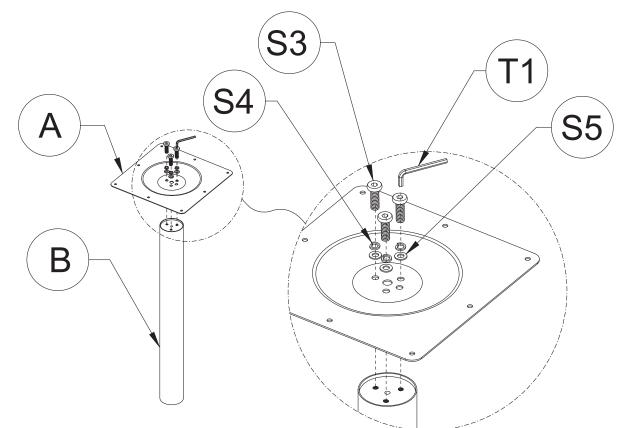

the screws in order.

Warranty: Please visit our website for full warranty @www.newtechwood.com

### <u>Tools</u>



### **Fasteners**

| S1) x 4pcs         | S2 x 4pcs                    | S3 x 3pcs        | S4) x 3pcs    | S5 x 3pcs                    | S6 x 3pcs                  |
|--------------------|------------------------------|------------------|---------------|------------------------------|----------------------------|
|                    | Shim                         |                  | Ð             | Shim                         | ( <del>)</del>             |
| Screw<br>M6 x 5/8" | Out Ø16 x In Ø6.5<br>T 1/16" | Screw<br>M8 x 1" | Spring Washer | Out Ø16 x In Ø8.5<br>T 1/16" | Flat Head Screw<br>M8 x 1" |



## **Components**





## Assemblying Procedure

<u>Step 1</u>



<u>Step 2</u>





<u>Step 3</u>



## <u>Step 4</u>









# **Thank You**

## **For Your Purchase**

We want you to be completely satisfied