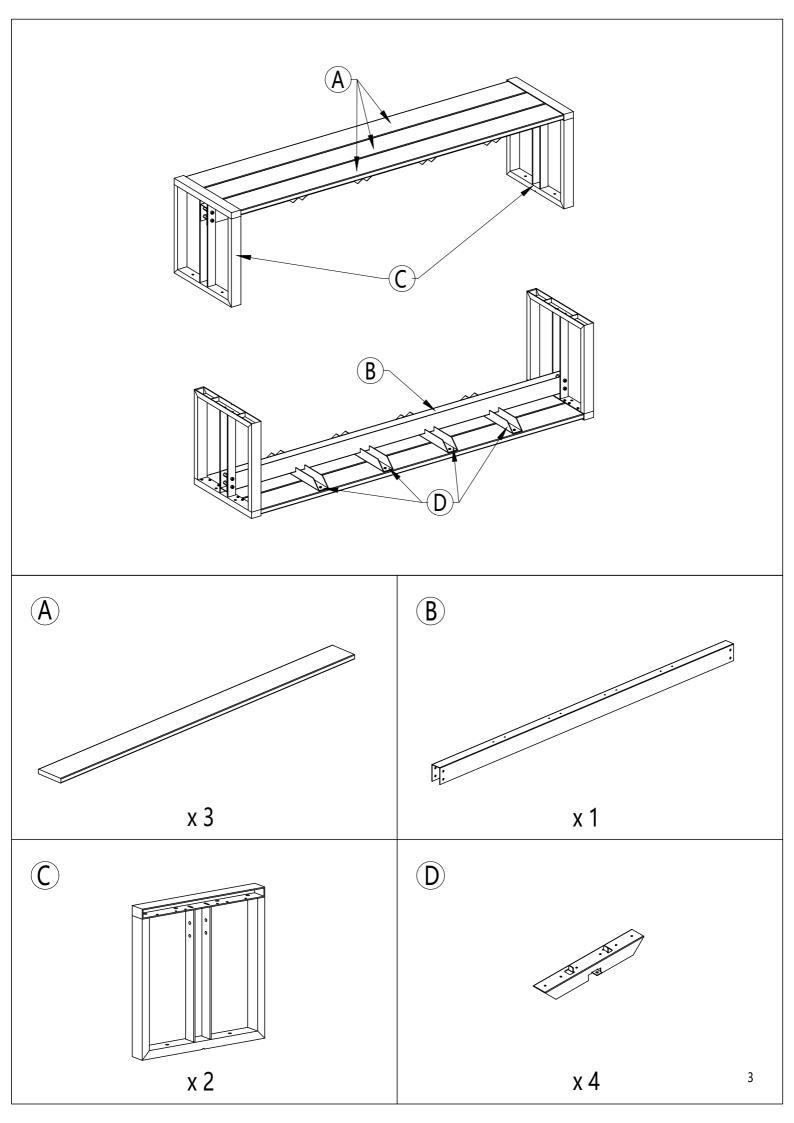

#### 1. Parts

Before assembling, please check the packing parts carefully according to the sections on *page 2* and *page 3*, *"Tools"*, *"Fasteners"* and *"Components"* of this Assembly Instruction sheet. If parts are missing, please contact the retailer from which you acquired this table to get the missing parts.