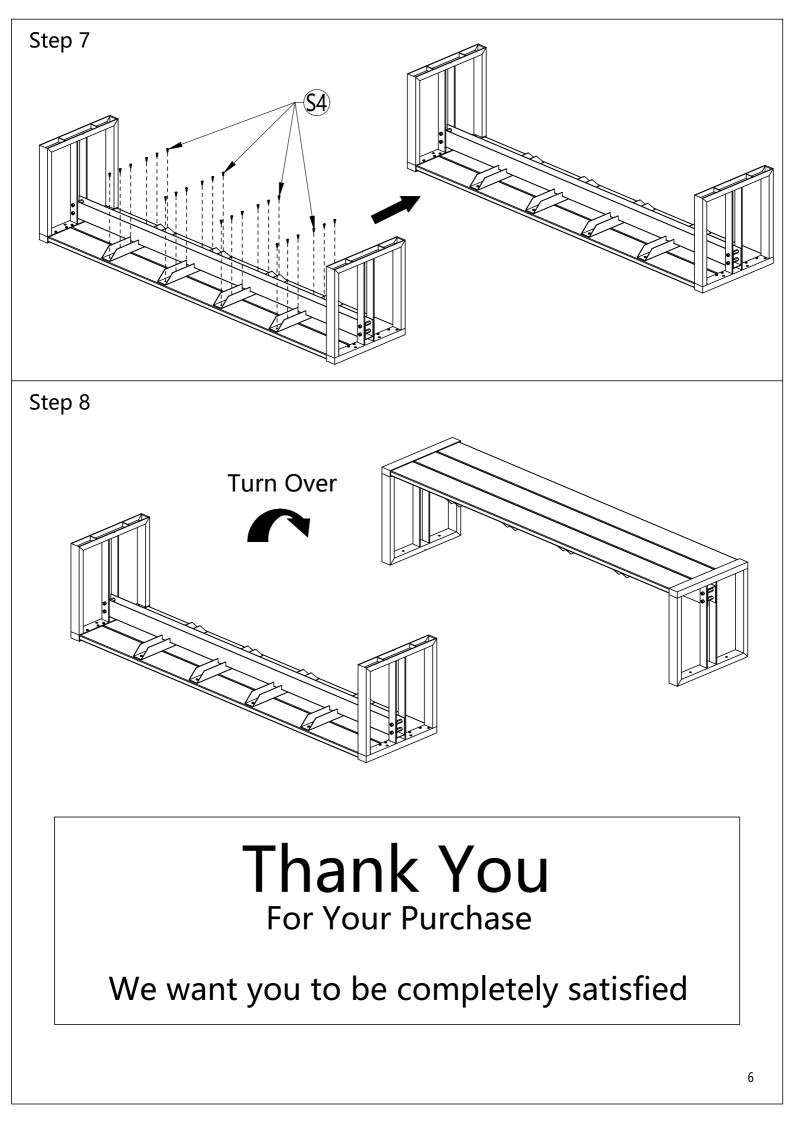

#### 4. Assembling Procedure

- 4.1 Please follow the steps of the Assembly Instructions sheet in order.
- 4.2 <u>DO NOT</u> tighten all the screws until all the parts are in place and assembling in alignment. Otherwise, it should cause the assembly to be misaligned. It is recommended to turn back the screws in half-turn when the head of the screws touches the parts before tightening all the screws in order.