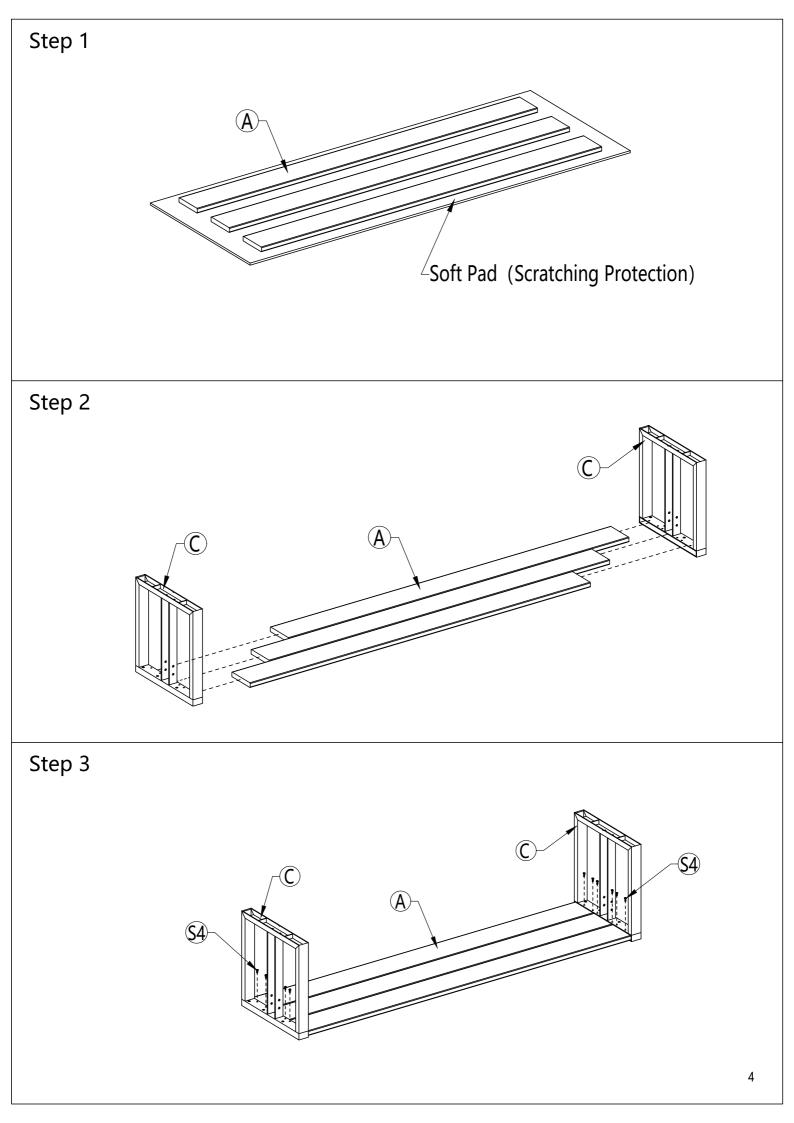

#### 4. Assembling Procedure

- 4.1 Please follow the steps of the Assembly Instructions sheet in order.
- 4.2 <u>DO NOT</u> tighten all the screws until all the parts are in place and assembling in alignment. Otherwise, it should cause the assembly to be misaligned. It is recommended to turn back the screws in half-turn when the head of the screws touches the parts before tightening all the screws in order.