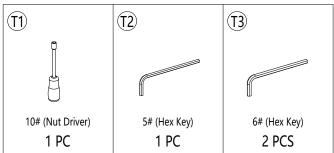

y two people to avoid any risk of injuries. <u>DO NOT</u> attempt assembling by one person.
- 2.3 The Bench is not designed for use as a standing platform. <u>DO NOT</u> stand on the Bench as there is a risk of falling and injury.

#### 3. **Tools**

Always use the proper tools for assembly.

#### 4. Assembling Procedure

- 4.1 Please follow the steps of the Assembly Instructions sheet in order.
- 4.2 <u>DO NOT</u> tighten all the screws until all the parts are in place and assembling in alignment. Otherwise, it should cause the assembly to be misaligned. It is recommended to turn back the screws in half-turn when the head of the screws touches the parts before tightening all the screws in order.

Warranty: Please visit our website for full warranty @www.newtechwood.com

### <u>Tools</u>



## Fasteners

| <u>(S1)</u>                              | <u>S2</u>                                | <u>(S3)</u>                     | (S4)                                                 | <u>(\$5)</u>                         |
|------------------------------------------|------------------------------------------|---------------------------------|------------------------------------------------------|--------------------------------------|
| ٣                                        | Ĩ                                        | Ð                               |                                                      |                                      |
| M8*13/16"<br>(Hex Socket Screw)<br>8 PCS | M6*13/16"<br>(Hex Socket Screw)<br>8 PCS | M6<br>(Nylon Lock Nut)<br>8 PCS | M5*5/8"<br>(Pa