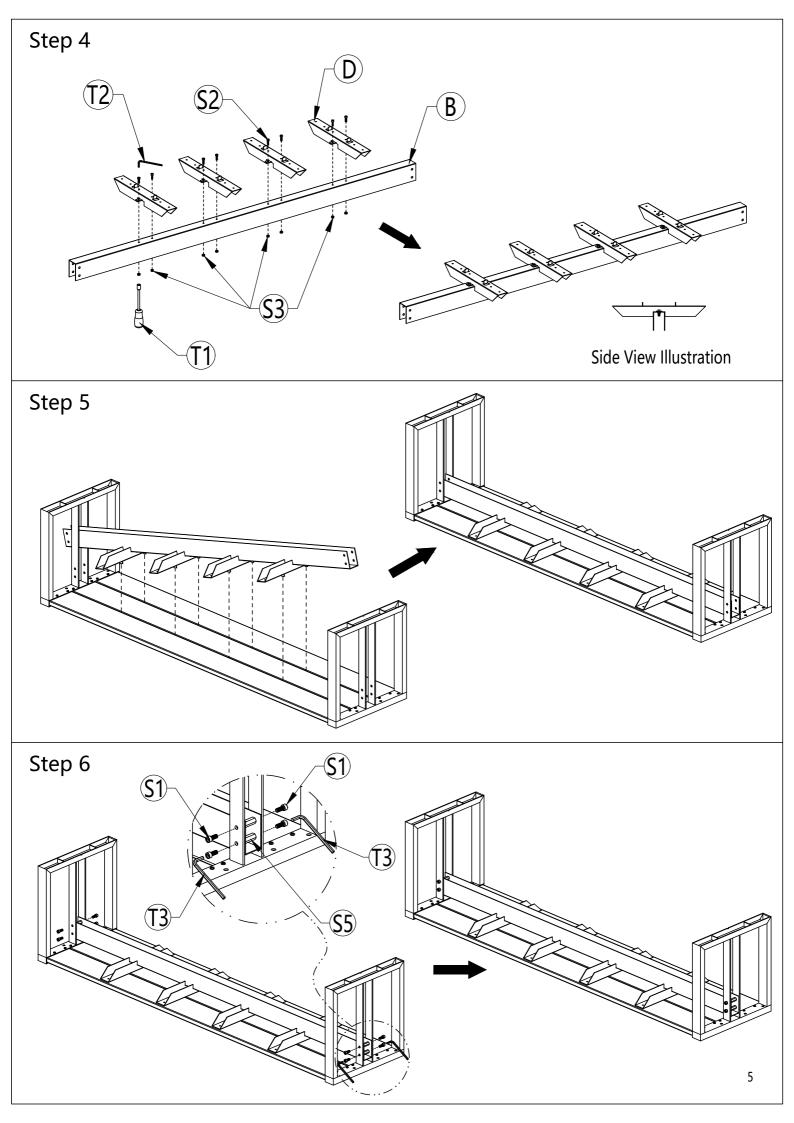

#### 4. Assembling Procedure

- 4.1 Please follow the steps of the Assembly Instructions sheet in order.
- 4.2 <u>DO NOT</u> tighten all the screws until all the parts are in place and assembling in alignment. Otherwise, it should cause the assembly to be misaligned. It is recommended to turn back the screws in half-turn when the head of the screws touches the parts before tightening all the screws in order.