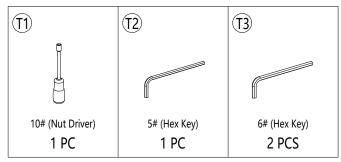

by two people to avoid any risk of injuries. <u>DO NOT</u> attempt assembling by one person.
- 2.3 The Bench is not designed for use as a standing platform. <u>DO NOT</u> stand on the Bench as there is a risk of falling and injury.

#### 3. Tools

Always use the proper tools for assembly.

#### 4. Assembling Procedure

- 4.1 Please follow the steps of the Assembly Instructions sheet in order.
- 4.2 <u>DO NOT</u> tighten all the screws until all the parts are in place and assembling in alignment. Otherwise, it should cause the assembly to be misaligned. It is recommended to turn back the screws in half-turn when the head of the screws touches the parts before tightening all the screws in order.

**Warranty:** Please visit our website for full warranty @www.newtechwood.com

#### **Tools**



#### **Fasteners**



# Components B A $\bigcirc$ x 3 x 1 **(C)** $\bigcirc$ x 2 x 3 3

## Step 1



## Step 2



Step 3







Step 8



## Thank You

For Your Purchase

We want you to be completely satisfied