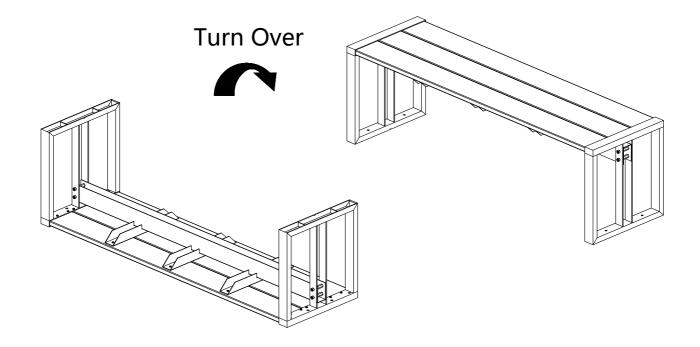

standing platform. <u>DO NOT</u> stand on the Bench as there is a risk of falling and injury.

#### 3. Tools

Always use the proper tools for assembly.

#### 4. Assembling Procedure

- 4.1 Please follow the steps of the Assembly Instructions sheet in order.
- 4.2 <u>DO NOT</u> tighten all the screws until all the parts are in place and assembling in alignment. Otherwise, it should cause the assembly to be misaligned. It is recommended to turn back the screws in half-turn when the head of the screws touches the parts before tightening all the screws in order.

**Warranty:** Please visit our website for full warranty @www.newtechwood.com

#### **Tools**



#### **Fasteners**



# Components B A $\bigcirc$ x 3 x 1 **(C)** $\bigcirc$ x 2 x 3 3

## Step 1



## Step 2



Step 3







Step 8



## Thank You

For Your Purchase

We want you to be completely satisfied