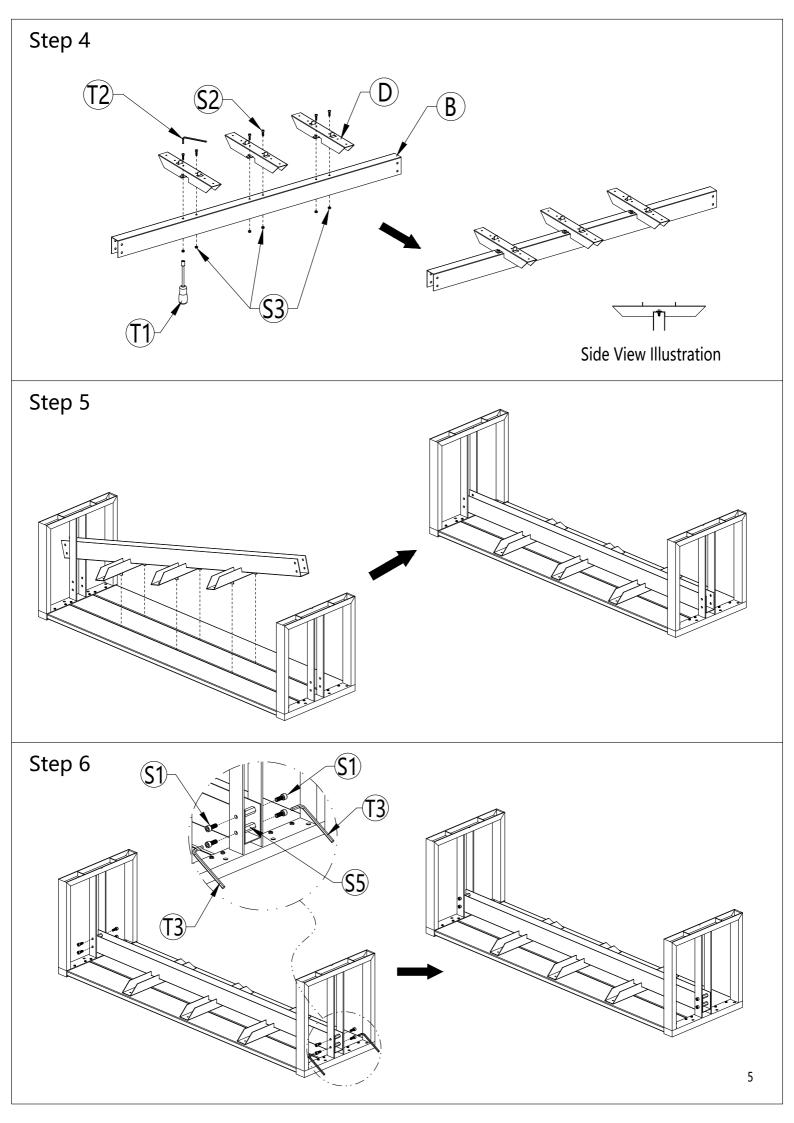

for use as a standing platform. <u>DO NOT</u> stand on the Bench as there is a risk of falling and injury.

#### 3. Tools

Always use the proper tools for assembly.

#### 4. Assembling Procedure

- 4.1 Please follow the steps of the Assembly Instructions sheet in order.
- 4.2 <u>DO NOT</u> tighten all the screws until all the parts are in place and assembling in alignment. Otherwise, it should cause the assembly to be misaligned. It is recommended to turn back the screws in half-turn when the head of the screws touches the parts before tightening all the screws in order.

**Warranty:** Please visit our website for full warranty @www.newtechwood.com

#### **Tools**



#### **Fasteners**



# Components B A $\bigcirc$ x 3 x 1 **(C)** $\bigcirc$ x 2 x 3 3

## Step 1



## Step 2



Step 3







Step 8



## Thank You

For Your Purchase

We want you to be completely satisfied