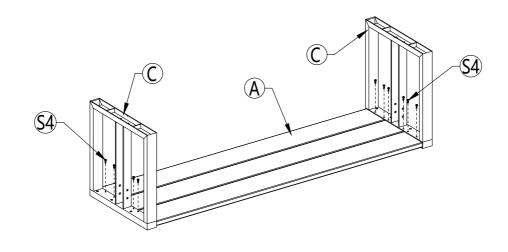

d for use as a standing platform. <u>DO NOT</u> stand on the Bench as there is a risk of falling and injury.

#### 3. Tools

Always use the proper tools for assembly.

#### 4. Assembling Procedure

- 4.1 Please follow the steps of the Assembly Instructions sheet in order.
- 4.2 <u>DO NOT</u> tighten all the screws until all the parts are in place and assembling in alignment. Otherwise, it should cause the assembly to be misaligned. It is recommended to turn back the screws in half-turn when the head of the screws touches the parts before tightening all the screws in order.

**Warranty:** Please visit our website for full warranty @www.newtechwood.com

#### **Tools**



#### **Fasteners**



# Components B A $\bigcirc$ x 3 x 1 **(C)** $\bigcirc$ x 2 x 3 3

## Step 1



## Step 2



Step 3







Step 8



## Thank You

For Your Purchase

We want you to be completely satisfied