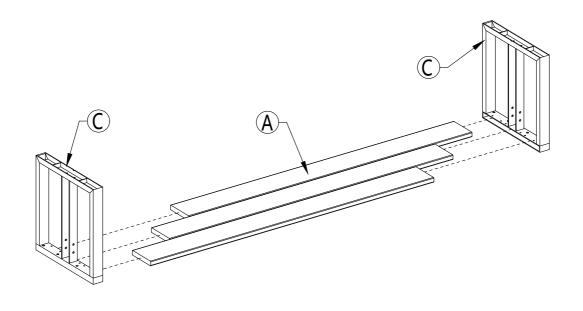

ot designed for use as a standing platform. <u>DO NOT</u> stand on the Bench as there is a risk of falling and injury.

#### 3. Tools

Always use the proper tools for assembly.

#### 4. Assembling Procedure

- 4.1 Please follow the steps of the Assembly Instructions sheet in order.
- 4.2 <u>DO NOT</u> tighten all the screws until all the parts are in place and assembling in alignment. Otherwise, it should cause the assembly to be misaligned. It is recommended to turn back the screws in half-turn when the head of the screws touches the parts before tightening all the screws in order.

**Warranty:** Please visit our website for full warranty @www.newtechwood.com

#### **Tools**



#### **Fasteners**



# Components B A $\bigcirc$ x 3 x 1 **(C)** $\bigcirc$ x 2 x 3 3

## Step 1



## Step 2



Step 3







Step 8



## Thank You

For Your Purchase

We want you to be completely satisfied