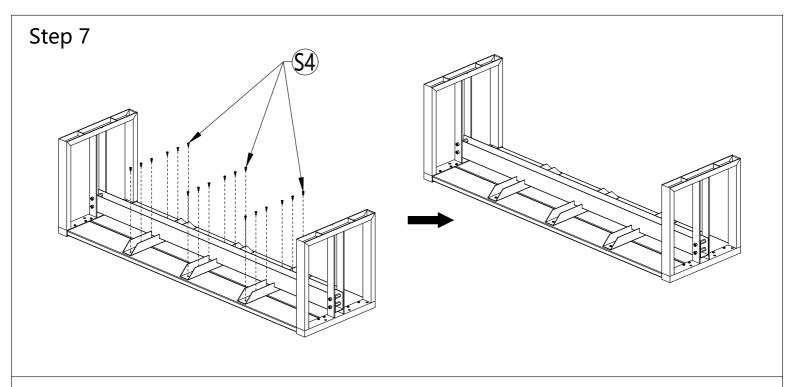

r use as a standing platform. <u>DO NOT</u> stand on the Bench as there is a risk of falling and injury.

#### 3. Tools

Always use the proper tools for assembly.

#### 4. Assembling Procedure

- 4.1 Please follow the steps of the Assembly Instructions sheet in order.
- 4.2 <u>DO NOT</u> tighten all the screws until all the parts are in place and assembling in alignment. Otherwise, it should cause the assembly to be misaligned. It is recommended to turn back the screws in half-turn when the head of the screws touches the parts before tightening all the screws in order.

**Warranty:** Please visit our website for full warranty @www.newtechwood.com

#### **Tools**



#### **Fasteners**



# Components B A $\bigcirc$ x 3 x 1 **(C)** $\bigcirc$ x 2 x 3 3

## Step 1



## Step 2



Step 3







Step 8



## Thank You

For Your Purchase

We want you to be completely satisfied