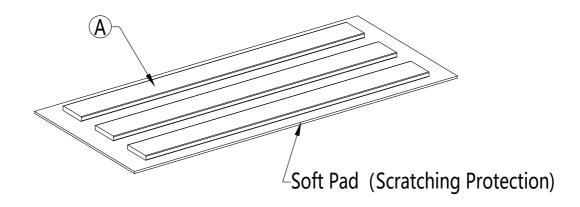

he Bench is not designed for use as a standing platform. <u>DO NOT</u> stand on the Bench as there is a risk of falling and injury.

#### 3. Tools

Always use the proper tools for assembly.

#### 4. Assembling Procedure

- 4.1 Please follow the steps of the Assembly Instructions sheet in order.
- 4.2 <u>DO NOT</u> tighten all the screws until all the parts are in place and assembling in alignment. Otherwise, it should cause the assembly to be misaligned. It is recommended to turn back the screws in half-turn when the head of the screws touches the parts before tightening all the screws in order.

**Warranty:** Please visit our website for full warranty @www.newtechwood.com

#### **Tools**



#### **Fasteners**



# Components B A $\bigcirc$ x 3 x 1 **(C)** $\bigcirc$ x 2 x 3 3

## Step 1



## Step 2



Step 3







Step 8



## Thank You

For Your Purchase

We want you to be completely satisfied