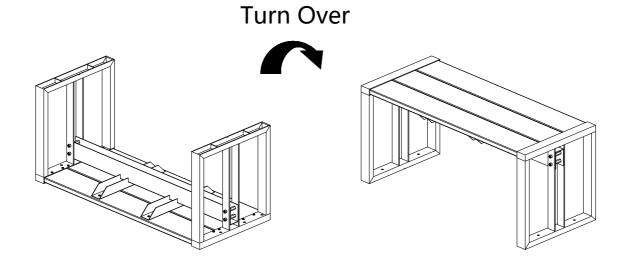

the Bench as there is a risk of falling and injury.

#### 3. **Tools**

Always use the proper tools for assembly.

### 4. Assembling Procedure

- 4.1 Please follow the steps of the Assembly Instructions sheet in order.
- 4.2 <u>DO NOT</u> tighten all the screws until all the parts are in place and assembling in alignment. Otherwise, it should cause the assembly to be misaligned. It is recommended to turn back the screws in half-turn when the head of the screws touches the parts before tightening all the screws in order.

**Warranty:** Please visit our website for full warranty @www.newtechwood.com

## **Tools**



### **Fasteners**



# Components





A



x 3





x 1

**(C)** 



 $\bigcirc$ 



x 2

3

## Step 1



# Step 2



# Step 3



## Step 4



# Step 5







Step 7



Step 8



# Thank You

For Your Purchase

We want you to be completely satisfied