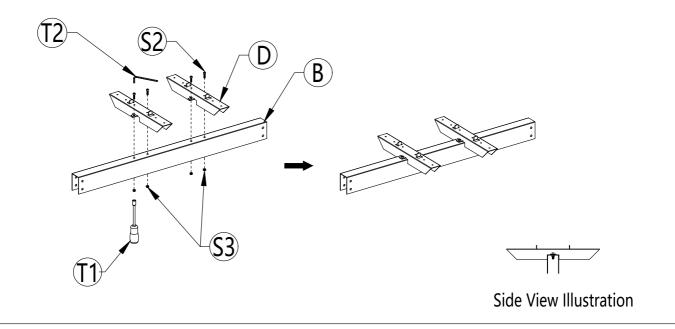

ng platform. <u>DO NOT</u> stand on the Bench as there is a risk of falling and injury.

#### 3. **Tools**

Always use the proper tools for assembly.

### 4. Assembling Procedure

- 4.1 Please follow the steps of the Assembly Instructions sheet in order.
- 4.2 <u>DO NOT</u> tighten all the screws until all the parts are in place and assembling in alignment. Otherwise, it should cause the assembly to be misaligned. It is recommended to turn back the screws in half-turn when the head of the screws touches the parts before tightening all the screws in order.

**Warranty:** Please visit our website for full warranty @www.newtechwood.com

## **Tools**



### **Fasteners**



# Components





A



x 3





x 1

**(C)** 



 $\bigcirc$ 



x 2

3

## Step 1



# Step 2



# Step 3



## Step 4



# Step 5







Step 7



Step 8



# Thank You

For Your Purchase

We want you to be completely satisfied