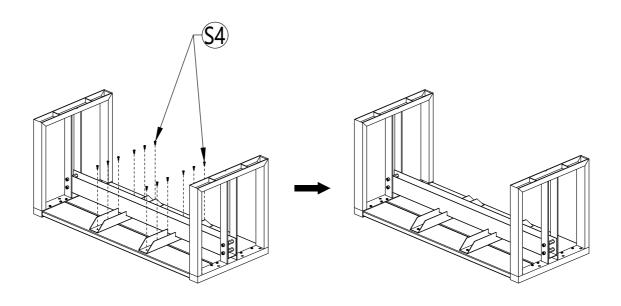

stand on the Bench as there is a risk of falling and injury.

#### 3. **Tools**

Always use the proper tools for assembly.

### 4. Assembling Procedure

- 4.1 Please follow the steps of the Assembly Instructions sheet in order.
- 4.2 <u>DO NOT</u> tighten all the screws until all the parts are in place and assembling in alignment. Otherwise, it should cause the assembly to be misaligned. It is recommended to turn back the screws in half-turn when the head of the screws touches the parts before tightening all the screws in order.

**Warranty:** Please visit our website for full warranty @www.newtechwood.com

## **Tools**



### **Fasteners**



# Components





A



x 3





x 1

**(C)** 



 $\bigcirc$ 



x 2

3

## Step 1



# Step 2



# Step 3



## Step 4



# Step 5







Step 7



Step 8



# Thank You

For Your Purchase

We want you to be completely satisfied