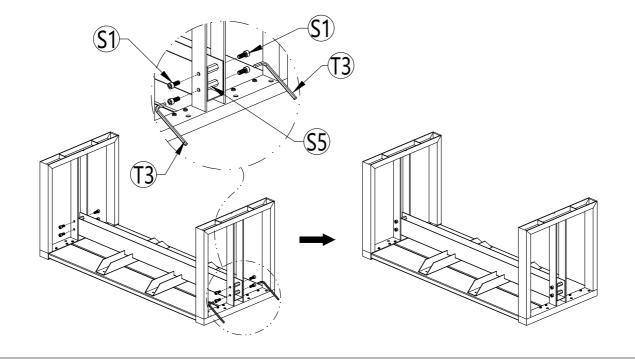

DO NOT</u> stand on the Bench as there is a risk of falling and injury.

#### 3. **Tools**

Always use the proper tools for assembly.

### 4. Assembling Procedure

- 4.1 Please follow the steps of the Assembly Instructions sheet in order.
- 4.2 <u>DO NOT</u> tighten all the screws until all the parts are in place and assembling in alignment. Otherwise, it should cause the assembly to be misaligned. It is recommended to turn back the screws in half-turn when the head of the screws touches the parts before tightening all the screws in order.

**Warranty:** Please visit our website for full warranty @www.newtechwood.com

## **Tools**



### **Fasteners**



# Components





A



x 3





x 1

**(C)** 



 $\bigcirc$ 



x 2

3

## Step 1



# Step 2



# Step 3



## Step 4



# Step 5







Step 7



Step 8



# Thank You

For Your Purchase

We want you to be completely satisfied