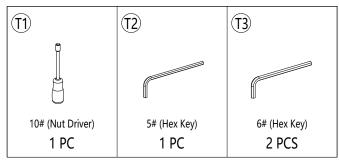

by two people to avoid any risk of injuries. <u>DO NOT</u> attempt assembling by one person.
- 2.3 The Bench is not designed for use as a standing platform. <u>DO NOT</u> stand on the Bench as there is a risk of falling and injury.

#### 3. **Tools**

Always use the proper tools for assembly.

### 4. Assembling Procedure

- 4.1 Please follow the steps of the Assembly Instructions sheet in order.
- 4.2 <u>DO NOT</u> tighten all the screws until all the parts are in place and assembling in alignment. Otherwise, it should cause the assembly to be misaligned. It is recommended to turn back the screws in half-turn when the head of the screws touches the parts before tightening all the screws in order.

**Warranty:** Please visit our website for full warranty @www.newtechwood.com

## **Tools**



### **Fasteners**



# Components





A



x 3





x 1

**(C)** 



 $\bigcirc$ 



x 2

3

## Step 1



# Step 2



# Step 3



## Step 4



# Step 5







Step 7



Step 8



# Thank You

For Your Purchase

We want you to be completely satisfied