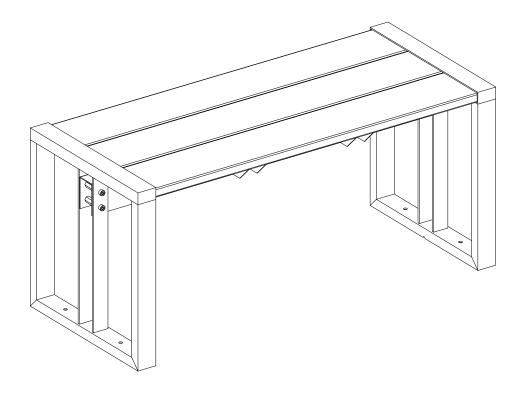

# Bench

# **BN02-10**

#### 1. Parts

Before assembling, please check the packing parts carefully according to the sections on <u>page 2</u> and <u>page 3</u>, <u>"Tools"</u>, <u>"Fasteners"</u> and <u>"Components"</u> of this Assembly Instruction sheet. If parts are missing, please contact the retailer from which you acquired this table to get the missing parts.