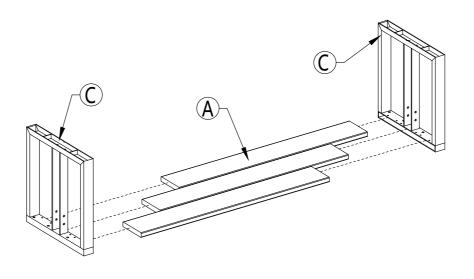

igned for use as a standing platform. <u>DO NOT</u> stand on the Bench as there is a risk of falling and injury.

#### 3. **Tools**

Always use the proper tools for assembly.

### 4. Assembling Procedure

- 4.1 Please follow the steps of the Assembly Instructions sheet in order.
- 4.2 <u>DO NOT</u> tighten all the screws until all the parts are in place and assembling in alignment. Otherwise, it should cause the assembly to be misaligned. It is recommended to turn back the screws in half-turn when the head of the screws touches the parts before tightening all the screws in order.

**Warranty:** Please visit our website for full warranty @www.newtechwood.com

## **Tools**



### **Fasteners**



# Components





A



x 3





x 1

**(C)** 



 $\bigcirc$ 



x 2

3

## Step 1



# Step 2



# Step 3



## Step 4



# Step 5







Step 7



Step 8



# Thank You

For Your Purchase

We want you to be completely satisfied