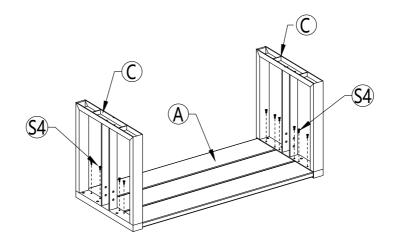

e as a standing platform. <u>DO NOT</u> stand on the Bench as there is a risk of falling and injury.

#### 3. **Tools**

Always use the proper tools for assembly.

### 4. Assembling Procedure

- 4.1 Please follow the steps of the Assembly Instructions sheet in order.
- 4.2 <u>DO NOT</u> tighten all the screws until all the parts are in place and assembling in alignment. Otherwise, it should cause the assembly to be misaligned. It is recommended to turn back the screws in half-turn when the head of the screws touches the parts before tightening all the screws in order.

**Warranty:** Please visit our website for full warranty @www.newtechwood.com

## **Tools**



### **Fasteners**



# Components





A



x 3





x 1

**(C)** 



 $\bigcirc$ 



x 2

3

## Step 1



# Step 2



# Step 3



## Step 4



# Step 5







Step 7



Step 8



# Thank You

For Your Purchase

We want you to be completely satisfied