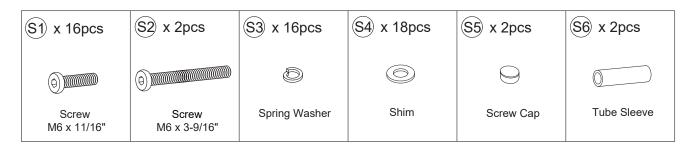

oid any risk of injuries. **DO NOT** attempt assembling by one person.
- 2.3 The BBQ Table is not designed for use as a standing platform. **DO NOT** stand on the table as there is a risk of falling and injury.

#### 3. Tools

Always use the proper tools for assembly.

#### 4. Assembling Procedure

- 4.1 Please follow the steps of the Assembly Instructions sheet in order.
- 4.2 **<u>DO NOT</u>** tighten all the screws until all the parts are in place and assembling in alignment. Otherwise, it should cause the assembly to be misaligned. It is recommended to turn back the screws in half-turn when the head of the screws touches the parts before tightening all the screws in order.

Warranty: Please visit our website for full warranty @www.newtechwood.com

#### **Tools**



#### **Fasteners**





## **Components**







# <u>Assemblying Procedure</u>

### Step 1



### Step 2





## Step 3



## Step 4





#### Step 5

### Turn Over



# **Thank You**

**For Your Purchase** 

We want you to be completely satisfied