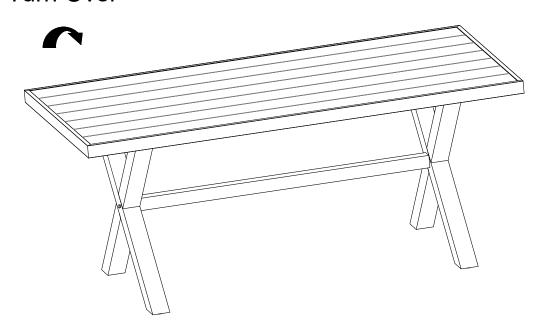

** stand on the table as there is a risk of falling and injury.

#### 3. Tools

Always use the proper tools for assembly.

#### 4. Assembling Procedure

- 4.1 Please follow the steps of the Assembly Instructions sheet in order.
- 4.2 **<u>DO NOT</u>** tighten all the screws until all the parts are in place and assembling in alignment. Otherwise, it should cause the assembly to be misaligned. It is recommended to turn back the screws in half-turn when the head of the screws touches the parts before tightening all the screws in order.

Warranty: Please visit our website for full warranty @www.newtechwood.com

#### **Tools**



#### **Fasteners**





## **Components**







# <u>Assemblying Procedure</u>

### Step 1



### Step 2





## Step 3



## Step 4





#### Step 5

### Turn Over



# **Thank You**

**For Your Purchase** 

We want you to be completely satisfied