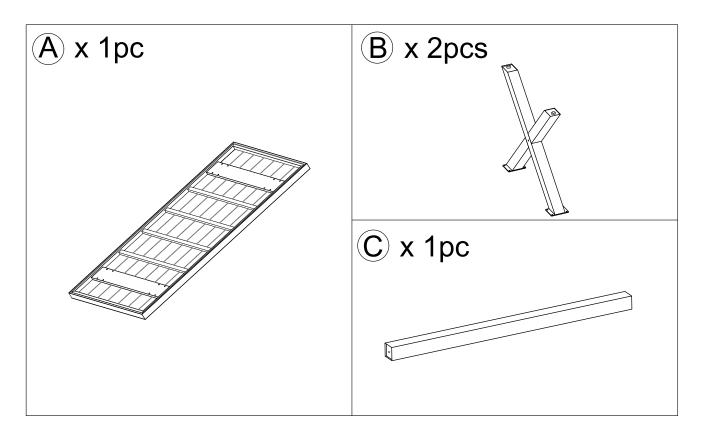

**DO NOT** attempt assembling by one person.
- 2.3 The BBQ Table is not designed for use as a standing platform. **DO NOT** stand on the table as there is a risk of falling and injury.

#### 3. Tools

Always use the proper tools for assembly.

#### 4. Assembling Procedure

- 4.1 Please follow the steps of the Assembly Instructions sheet in order.
- 4.2 **<u>DO NOT</u>** tighten all the screws until all the parts are in place and assembling in alignment. Otherwise, it should cause the assembly to be misaligned. It is recommended to turn back the screws in half-turn when the head of the screws touches the parts before tightening all the screws in order.

Warranty: Please visit our website for full warranty @www.newtechwood.com

#### **Tools**



#### **Fasteners**





## **Components**







# <u>Assemblying Procedure</u>

### Step 1



### Step 2





## Step 3



## Step 4





#### Step 5

### Turn Over



# **Thank You**

**For Your Purchase** 

We want you to be completely satisfied