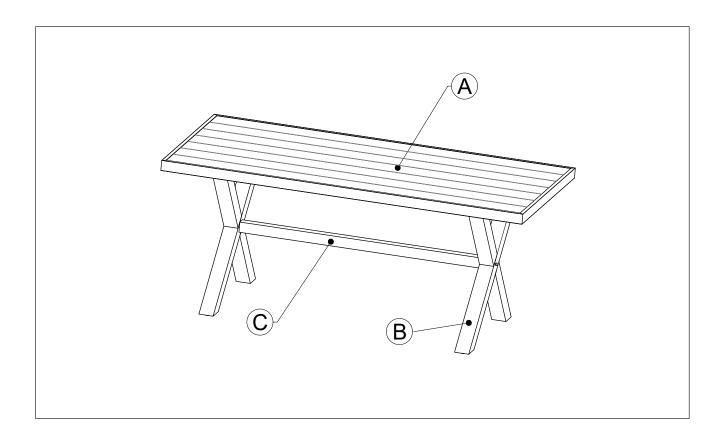

s. **DO NOT** attempt assembling by one person.
- 2.3 The BBQ Table is not designed for use as a standing platform. **DO NOT** stand on the table as there is a risk of falling and injury.

#### 3. Tools

Always use the proper tools for assembly.

#### 4. Assembling Procedure

- 4.1 Please follow the steps of the Assembly Instructions sheet in order.
- 4.2 **<u>DO NOT</u>** tighten all the screws until all the parts are in place and assembling in alignment. Otherwise, it should cause the assembly to be misaligned. It is recommended to turn back the screws in half-turn when the head of the screws touches the parts before tightening all the screws in order.

Warranty: Please visit our website for full warranty @www.newtechwood.com

#### **Tools**



#### **Fasteners**





## **Components**







# <u>Assemblying Procedure</u>

### Step 1



### Step 2





## Step 3



## Step 4





#### Step 5

### Turn Over



# **Thank You**

**For Your Purchase** 

We want you to be completely satisfied