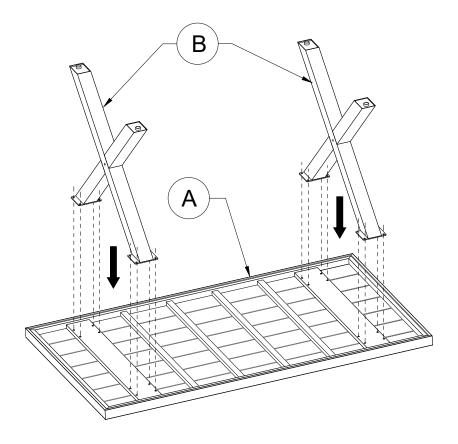

2.3 The BBQ Table is not designed for use as a standing platform. **DO NOT** stand on the table as there is a risk of falling and injury.

#### 3. Tools

Always use the proper tools for assembly.

#### 4. Assembling Procedure

- 4.1 Please follow the steps of the Assembly Instructions sheet in order.
- 4.2 **<u>DO NOT</u>** tighten all the screws until all the parts are in place and assembling in alignment. Otherwise, it should cause the assembly to be misaligned. It is recommended to turn back the screws in half-turn when the head of the screws touches the parts before tightening all the screws in order.

Warranty: Please visit our website for full warranty @www.newtechwood.com

#### **Tools**



#### **Fasteners**





## **Components**







# <u>Assemblying Procedure</u>

### Step 1



### Step 2





## Step 3



## Step 4





#### Step 5

### Turn Over



# **Thank You**

**For Your Purchase** 

We want you to be completely satisfied