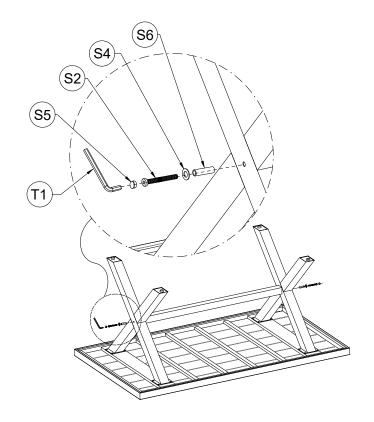

as a standing platform. **DO NOT** stand on the table as there is a risk of falling and injury.

#### 3. Tools

Always use the proper tools for assembly.

#### 4. Assembling Procedure

- 4.1 Please follow the steps of the Assembly Instructions sheet in order.
- 4.2 **<u>DO NOT</u>** tighten all the screws until all the parts are in place and assembling in alignment. Otherwise, it should cause the assembly to be misaligned. It is recommended to turn back the screws in half-turn when the head of the screws touches the parts before tightening all the screws in order.

Warranty: Please visit our website for full warranty @www.newtechwood.com

#### **Tools**



#### **Fasteners**





## **Components**







# <u>Assemblying Procedure</u>

### Step 1



### Step 2





## Step 3



## Step 4





#### Step 5

### Turn Over



# **Thank You**

**For Your Purchase** 

We want you to be completely satisfied