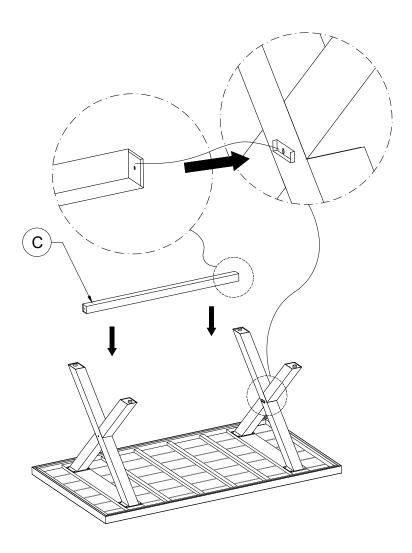

gned for use as a standing platform. **DO NOT** stand on the table as there is a risk of falling and injury.

#### 3. Tools

Always use the proper tools for assembly.

#### 4. Assembling Procedure

- 4.1 Please follow the steps of the Assembly Instructions sheet in order.
- 4.2 **<u>DO NOT</u>** tighten all the screws until all the parts are in place and assembling in alignment. Otherwise, it should cause the assembly to be misaligned. It is recommended to turn back the screws in half-turn when the head of the screws touches the parts before tightening all the screws in order.

Warranty: Please visit our website for full warranty @www.newtechwood.com

#### **Tools**



#### **Fasteners**





## **Components**







# <u>Assemblying Procedure</u>

### Step 1



### Step 2





## Step 3



## Step 4





#### Step 5

### Turn Over



# **Thank You**

**For Your Purchase** 

We want you to be completely satisfied