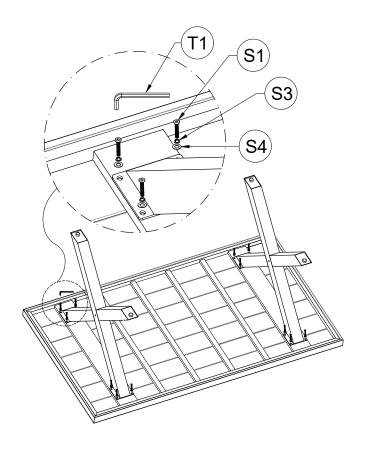

ble is not designed for use as a standing platform. **DO NOT** stand on the table as there is a risk of falling and injury.

#### 3. Tools

Always use the proper tools for assembly.

#### 4. Assembling Procedure

- 4.1 Please follow the steps of the Assembly Instructions sheet in order.
- 4.2 **<u>DO NOT</u>** tighten all the screws until all the parts are in place and assembling in alignment. Otherwise, it should cause the assembly to be misaligned. It is recommended to turn back the screws in half-turn when the head of the screws touches the parts before tightening all the screws in order.

Warranty: Please visit our website for full warranty @www.newtechwood.com

#### **Tools**



#### **Fasteners**





## **Components**







# <u>Assemblying Procedure</u>

### Step 1



### Step 2





## Step 3



## Step 4





#### Step 5

### Turn Over



# **Thank You**

**For Your Purchase** 

We want you to be completely satisfied